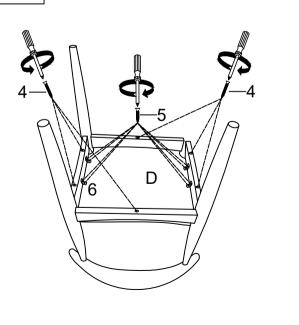

| NO | DESCRIPTION       | QTY   |
|----|-------------------|-------|
| Α  | WOODEN SEAT       | 1 pc  |
| В  | CENTER LEG        | 1 pc  |
| С  | LEG               | 2 pcs |
| D  | SUPPORT BAR L & R | 2 pcs |
|    |                   |       |
|    |                   |       |