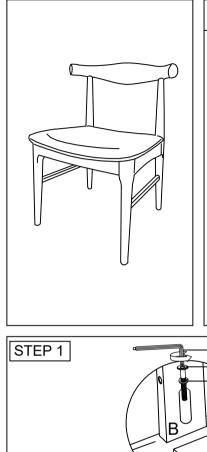

CAUTION: 1. DO NOT FULLY TIGHTEN THE NUTS OR SCREWS INITIALLY UNTIL ALL THE NUTS AND SCREWS ARE ASSEMBLED. 2. DO NOT OVER TIGHTEN THE NUTS OR SCREWS.

3. KEEP ALL HARDWARE PARTS OUT OF REACH CHILDREN.

| NO | PARTS LIST   | QTY   |
|----|--------------|-------|
| А  | BACK REST    | 1 PC  |
| В  | SIDE RAIL    | 2 PCS |
| С  | FRONT LEG    | 1 PC  |
| D  | CUSHION SEAT | 1 PC  |

| NO | HARDWARE LIST         |          | QTY   |  |  |  |  |
|----|-----------------------|----------|-------|--|--|--|--|
| 1  | JCBC BOLT M6 x 45mm   |          |       |  |  |  |  |
| 2  | SPRING WASHER M6      | 0        | 6 PCS |  |  |  |  |
| 3  | ALLEN KEY M4 x 110mm  |          | 1 PC  |  |  |  |  |
| 4  | CSK-SCREW M4 x 32mm   |          | 6 PC  |  |  |  |  |
| 5  | CSK-SCREW M3.5 x 16mm | <b>)</b> | 8 PC  |  |  |  |  |
| 6  | L-BRACKET             | G        | 4 PC  |  |  |  |  |