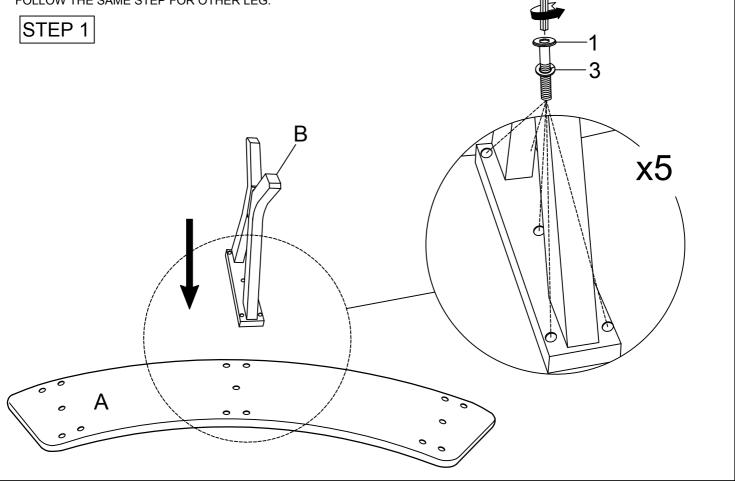

1

2

3

4

5

•PLACE ALL WOODEN PARTS ON A CLEAN AND SMOOTH SURFACE SUCH AS A RUG OR CARPET TO AVOID THE PARTS FROM SCRATCHED.

•BEFORE YOU ASSEMBLE THE TABLE, KINDLY FOLLOW THE ASSEMBLE INSTRUCTIONS STEP BY STEP.

4

| PLEASE FACE DOWN THE BENCH TOP ON SMOOTH SURFACE, ATTACH THE LEG |
|------------------------------------------------------------------|
| AT CODNED DI COM INCEDI THE HADDWADE AND TICHTEN IT              |

AT CORNER BLOCK. INSERT THE HARDWARE AND TIGHTEN IT. \*\* FOLLOW THE SAME STEP FOR OTHER LEG.