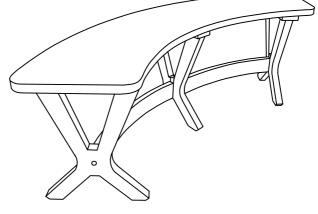

PARTS LIST

HARDWARE LIST

| PAR | <u>, I</u> | З | LIS |  |
|-----|------------|---|-----|--|
|     |            |   |     |  |

| тү | NO | DESCR |
|----|----|-------|

| N | 0 | DESCRIPTION | QTY |   | NO | DESCRIPTION          |                        | QTY |   |
|---|---|-------------|-----|---|----|----------------------|------------------------|-----|---|
| A | ł | TABLE TOP   | 1   |   | 1  | JCBC BOLT M6 x 30mm  | <b>0</b>               | 12  |   |
| E | 3 | TABLE LEG   | 4   |   | 2  | JCBC BOLT M6 x 40mm  |                        | 8   |   |
| C | 2 | PEDESTAL    | 1   |   | 3  | SPRING WASHER M6     | 0                      | 20  |   |
|   |   |             |     | - | 4  | ALLEN KEY M4 x 110mm |                        | 1   |   |
|   |   |             |     |   | 5  | HEX COMB M8          | 8                      | 8   |   |
|   |   |             |     |   | 6  | SPRING WASHER M8     | 0                      | 8   |   |
|   |   |             |     |   | 7  | FLAT WASHER M8       | 0                      | 8   |   |
|   |   |             |     |   | 8  | SPANNER 12.8mm       | $\widehat{\mathbb{A}}$ | 1   |   |
|   |   |             |     |   |    |                      |                        |     | ¥ |