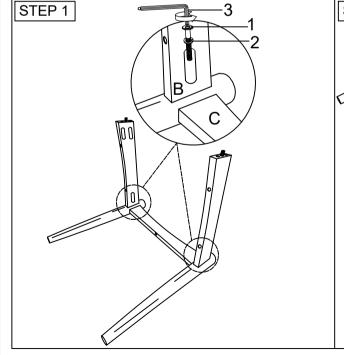

CAUTION: 1. DO NOT FULLY TIGHTEN THE NUTS OR SCREWS INITIALLY UNTIL ALL THE NUTS AND SCREWS ARE ASSEMBLED. 2. DO NOT OVER TIGHTEN THE NUTS OR SCREWS.

3. KEEP ALL HARDWARE PARTS OUT OF REACH CHILDREN.

| NO | PARTS LIST   | QTY   |
|----|--------------|-------|
| А  | BACK REST    | 1 PC  |
| В  | SIDE RAIL    | 2 PCS |
| С  | FRONT LEG    | 1 PC  |
| D  | CUSHION SEAT | 1 PC  |

| NO | HARDWARE LIST         |          | QTY   |  |  |  |  |
|----|-----------------------|----------|-------|--|--|--|--|
| 1  | JCBC BOLT M6 x 45mm   |          |       |  |  |  |  |
| 2  | SPRING WASHER M6      | 0        | 6 PCS |  |  |  |  |
| 3  | ALLEN KEY M4 x 110mm  |          | 1 PC  |  |  |  |  |
| 4  | CSK-SCREW M4 x 32mm   |          | 6 PC  |  |  |  |  |
| 5  | CSK-SCREW M3.5 x 16mm | <b>)</b> | 8 PC  |  |  |  |  |
| 6  | L-BRACKET             | G        | 4 PC  |  |  |  |  |