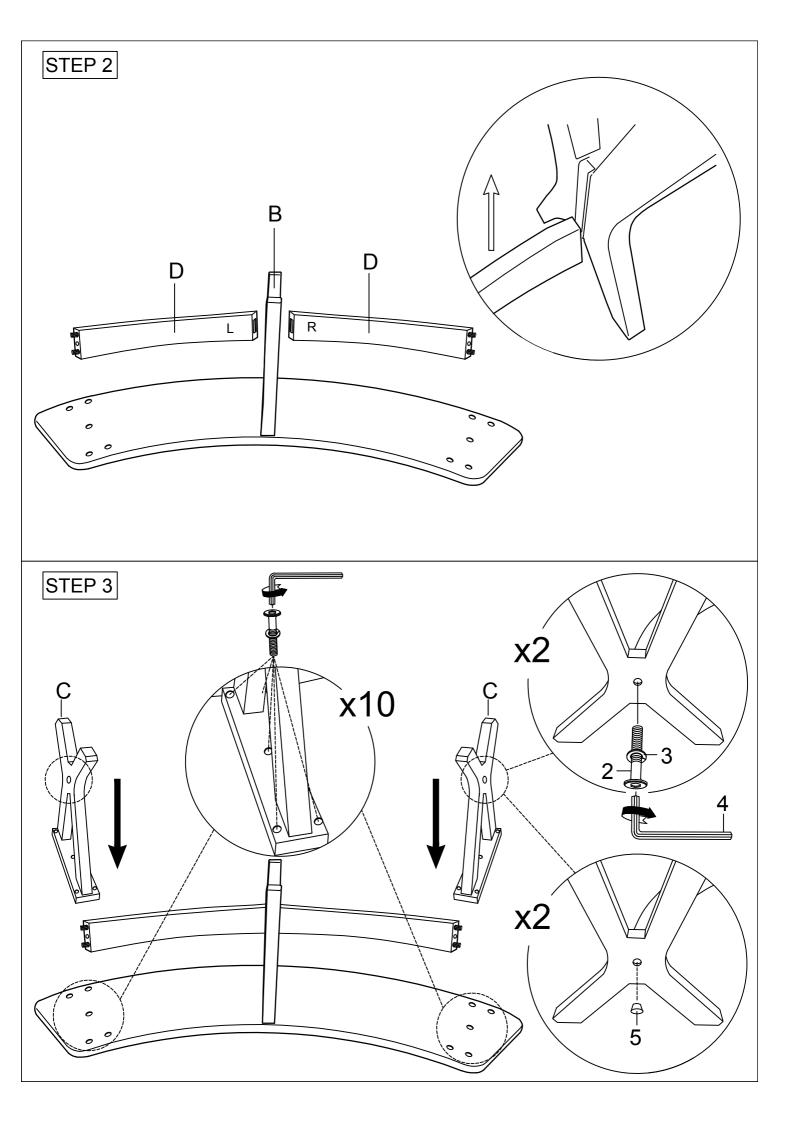

SMOOTH SURFACE SUCH AS A RUG OR CARPET TO AVOID THE PARTS FROM SCRATCHED.

•BEFORE YOU ASSEMBLE THE TABLE, KINDLY FOLLOW THE ASSEMBLE INSTRUCTIONS STEP BY STEP.

| NO | DESCRIPTION       | QTY   |
|----|-------------------|-------|
| Α  | WOODEN SEAT       | 1 pc  |
| В  | CENTER LEG        | 1 pc  |
| С  | LEG               | 2 pcs |
| D  | SUPPORT BAR L & R | 2 pcs |
|    |                   |       |
|    |                   |       |



4

| PLEASE FACE DOWN THE BENCH TOP ON SMOOTH SURFACE, ATTACH THE LEG |
|------------------------------------------------------------------|
| AT CODNED DI COM INCEDI THE HADDWADE AND TICHTEN IT              |

Ø

0

QTY

15 pcs

2 pcs

17 pcs

1 pc

2 pcs

AT CORNER BLOCK. INSERT THE HARDWARE AND TIGHTEN IT. \*\* FOLLOW THE SAME STEP FOR OTHER LEG.





## **ASSEMBLY INSTRUCTION**

Please read instructions carefully.Remove all wrapping material, staples and packing straps from the carton.Be sure you have all parts before you start assembling. Place all wooden furniture parts on a clean and flat soft surface, such as carpet or rug to prevent from being scratched.

CAUTION : 1)DO NOT FULLY TIGHTEN THE NUTS OR SCREWS INITIALLY UNTILL ALL THE NUTS AND

2)SCREWS ARE ASSEMBLED . TO AVOID CAUSING DAMAGE TO THE TREAD , DO NOT OVER-TIGHTEN

THE NUTS OR SCREWS .

KEEP ALL HARDWARE PARTS OUT OF RECH OF CHILDREN .

PARTS LIST

HARDWARE LIST

| PAR | <u>, I</u> | З | LIS |  |
|-----|------------|---|-----|--|
|     |            |   |     |  |

| тү | NO | DESCR |
|----|----|-------|

| N | 0 | DESCRIPTION | QTY |   | NO | DESCRIPTION          |