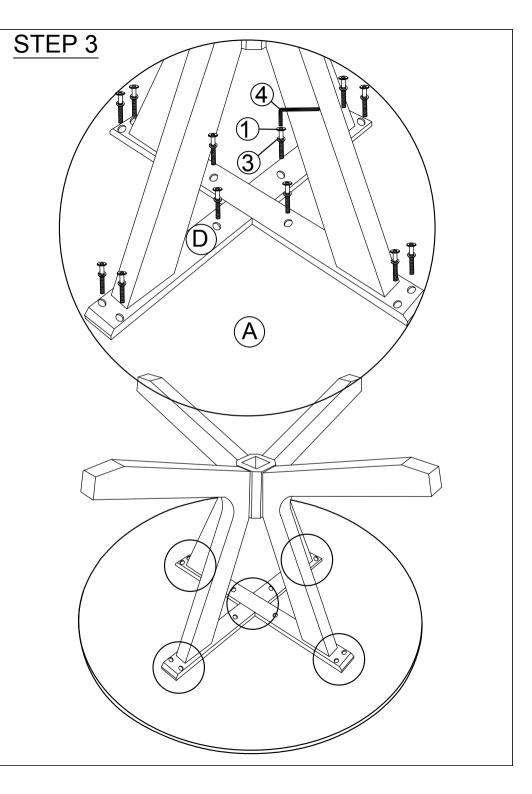

PARTS LIST

HARDWARE LIST

| PAR | <u>, I</u> | З | LIS |  |
|-----|------------|---|-----|--|
|     |            |   |     |  |

| тү | NO | DESCR |
|----|----|-------|

| N | 0 | DESCRIPTION | QTY |   | NO | DESCRIPTION          |                        | QTY |   |
|---|---|-------------|-----|---|----|----------------------|------------------------|-----|---|
| A | ł | TABLE TOP   | 1   |   | 1  | JCBC BOLT M6 x 30mm  | <b>0</b>               | 12  |   |
| E | 3 | TABLE LEG   | 4   |   | 2  | JCBC BOLT M6 x 40mm  |                        | 8   |   |
| C | 2 | PEDESTAL    | 1   |   | 3  | SPRING WASHER M6     | 0                      | 20  |   |
|   |   |             |     | - | 4  | ALLEN KEY M4 x 110mm |                        | 1   |   |
|   |   |             |     |   | 5  | HEX COMB M8          | 8                      | 8   |   |
|   |   |             |     |   | 6  | SPRING WASHER M8     | 0                      | 8   |   |
|   |   |             |     |   | 7  | FLAT WASHER M8       | 0                      | 8   |   |
|   |   |             |     |   | 8  | SPANNER 12.8mm       | $\widehat{\mathbb{A}}$ | 1   |   |
|   |   |             |     |   |    |                      |                        |     | ¥ |