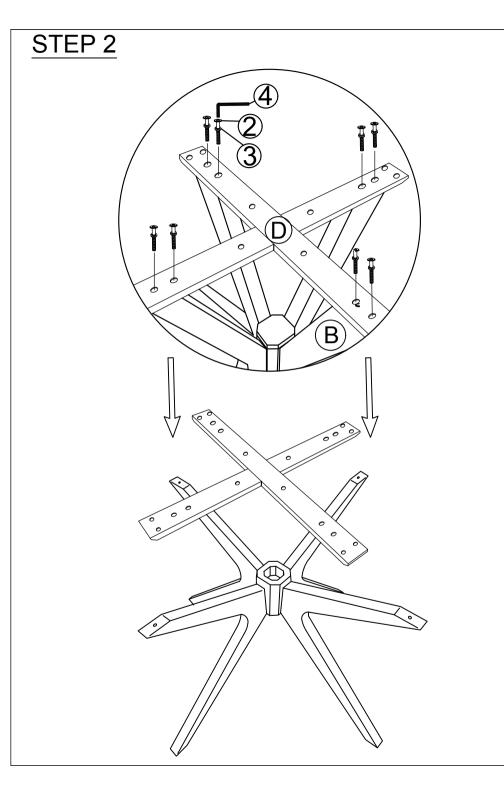

PARTS LIST

HARDWARE LIST

| PAR | <u>, I</u> | З | LIS |  |
|-----|------------|---|-----|--|
|     |            |   |     |  |

| тү | NO | DESCR |
|----|----|-------|

| N | 0 | DESCRIPTION | QTY |   | NO | DESCRIPTION          |                        | QTY |   |
|---|---|-------------|-----|---|----|----------------------|------------------------|-----|---|
| A | ł | TABLE TOP   | 1   |   | 1  | JCBC BOLT M6 x 30mm  | <b>0</b>               | 12  |   |
| E | 3 | TABLE LEG   | 4   |   | 2  | JCBC BOLT M6 x 40mm  |                        | 8   |   |
| C | 2 | PEDESTAL    | 1   |   | 3  | SPRING WASHER M6     | 0                      | 20  |   |
|   |   |             |     | - | 4  | ALLEN KEY M4 x 110mm |                        | 1   |   |
|   |   |             |     |   | 5  | HEX COMB M8          | 8                      | 8   |   |
|   |   |             |     |   | 6  | SPRING WASHER M8     | 0                      | 8   |   |
|   |   |             |     |   | 7  | FLAT WASHER M8       | 0                      | 8   |   |
|   |   |             |     |   | 8  | SPANNER 12.8mm       | $\widehat{\mathbb{A}}$ | 1   |   |
|   |   |             |     |   |    |                      |                        |     | ¥ |