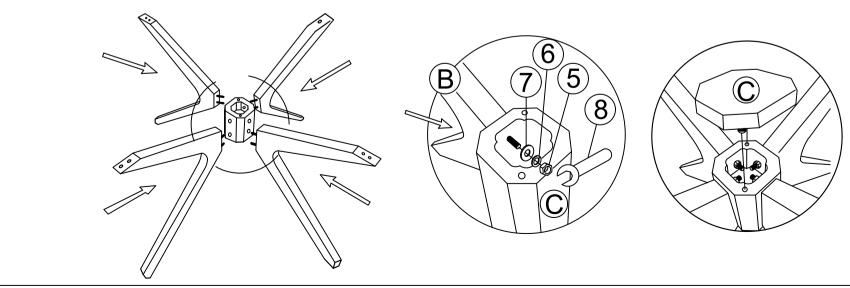

PARTS LIST

HARDWARE LIST

| PAR | <u>, I</u> | З | LIS |  |
|-----|------------|---|-----|--|
|     |            |   |     |  |

| тү | NO | DESCR |
|----|----|-------|

| N | 0 | DESCRIPTION | QTY |   | NO | DESCRIPTION          |                        | QTY |   |
|---|---|-------------|-----|---|----|----------------------|------------------------|-----|---|
| A | ł | TABLE TOP   | 1   |   | 1  | JCBC BOLT M6 x 30mm  | <b>0</b>               | 12  |   |
| E | 3 | TABLE LEG   | 4   |   | 2  | JCBC BOLT M6 x 40mm  |                        | 8   |   |
| C | 2 | PEDESTAL    | 1   |   | 3  | SPRING WASHER M6     | 0                      | 20  |   |
|   |   |             |     | - | 4  | ALLEN KEY M4 x 110mm |                        | 1   |   |
|   |   |             |     |   | 5  | HEX COMB M8          | 8                      | 8   |   |
|   |   |             |     |   | 6  | SPRING WASHER M8     | 0                      | 8   |   |
|   |   |             |     |   | 7  | FLAT WASHER M8       | 0                      | 8   |   |
|   |   |             |     |   | 8  | SPANNER 12.8mm       | $\widehat{\mathbb{A}}$ | 1   |   |
|   |   |             |     |   |    |                      |                        |     | ¥ |