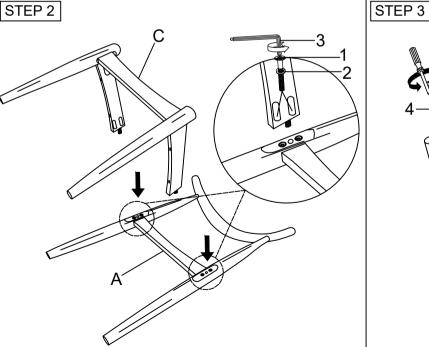

| NO | DESCRIPTION       | QTY   |
|----|-------------------|-------|
| Α  | WOODEN SEAT       | 1 pc  |
| В  | CENTER LEG        | 1 pc  |
| С  | LEG               | 2 pcs |
| D  | SUPPORT BAR L & R | 2 pcs |
|    |                   |       |
|    |                   |       |

4

| PLEASE FACE DOWN THE BENCH TOP ON SMOOTH SURFACE, ATTACH THE LEG |
|------------------------------------------------------------------|
| AT CODNED DI COM INCEDI THE HADDWADE AND TICHTEN IT              |

AT CORNER BLOCK. INSERT THE HARDWARE AND TIGHTEN IT. \*\* FOLLOW THE SAME STEP FOR OTHER LEG.